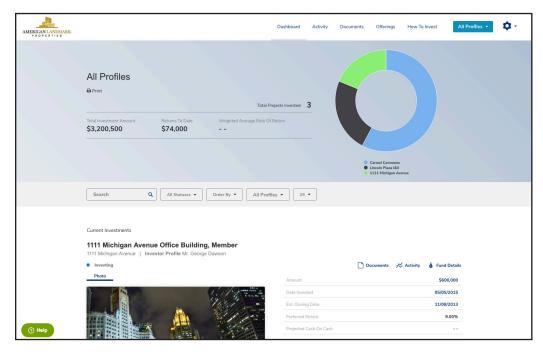

To access your **Investor Dashboard**, you will need to log in to your account from the American Landmark Properties website home page.

Your personalized **Investor Dashboard** provides a composite overview of all investments as well as individual investment information including capital calls and income distributions.

Track investment and distribution details in real time. Locate, view and print documents such as subscription agreements, K-1s and financial reports.

The "Dashboard" tab contains all of your investment information for your profile. If you have more than one profile associated with your account, you will see them in the dropdown at the top right and your default will show all profiles.

The tool icon also at the top right is where you can manage your profile information, edit emails, change your login password and logout.

In addition to viewing all of your investments, there are now filter options by status along with sorting alphabetically, amount invested, date invested, or profile. You will also notice a search bar for quick and easy access to your project information.