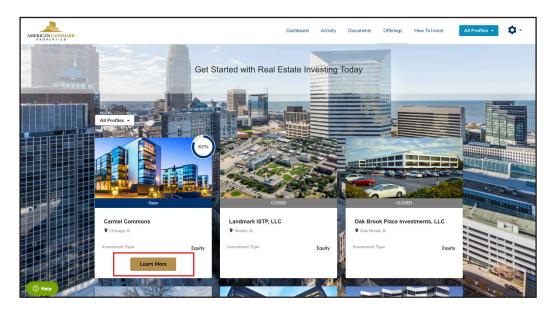

The "Offerings" page is where you can view both current and historic investments. Investors click on "Learn More" for more information about open deals.

The "Investment Deal Room" contains images, metrics, information and documents for this investment offering. You will have the option to "Invest Today" here and go through our Investment Wizard and execute all documents online. Our Investment Wizard guides investors through the investment process in minutes.