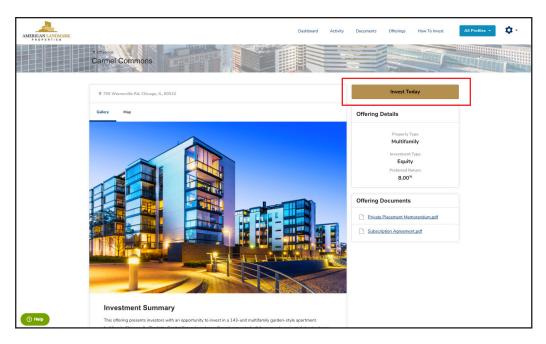

The "Offerings" page is where you can view both current and historic investments. Investors click on "Learn More" for more information about open deals.

The "Investment Deal Room" contains images, metrics, information and documents for this investment offering. You will have the option to "Invest Today" here and go through our Investment Wizard and execute all documents online. Our Investment Wizard guides investors through the investment process in minutes.