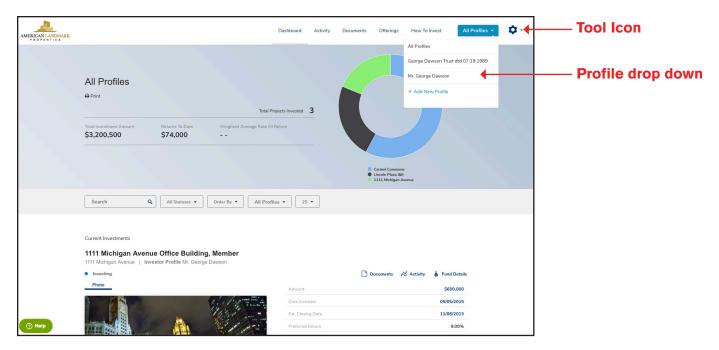

The tool icon also at the top right is where you can manage your profile information, edit emails, change your login password and logout.

In addition to viewing all of your investments, there are now filter options by status along with sorting alphabetically, amount invested, date invested, or profile. You will also notice a search bar for quick and easy access to your project information.