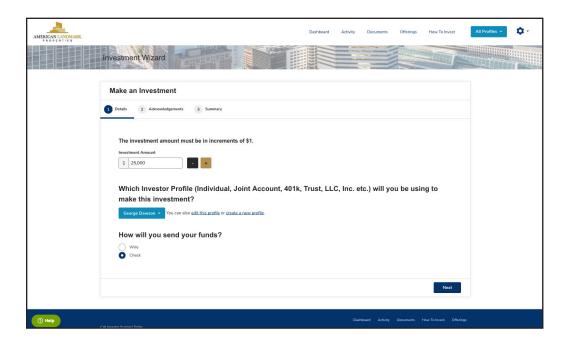

The "Offerings" page is where you can view both current and historic investments. Investors click on "Learn More" for more information about open deals.

The "Investment Deal Room" contains images, metrics, information and documents for this investment offering. You will have the option to "Invest Today" here and go through our Investment Wizard and execute all documents online. Our Investment Wizard guides investors through the investment process in minutes.

Use our Investment Wizard to make your investment. Complete the entire transaction online, including secure signing of subscription documents and wiring instructions.

Call our Investor Help Desk with any questions at 877-806-4273.