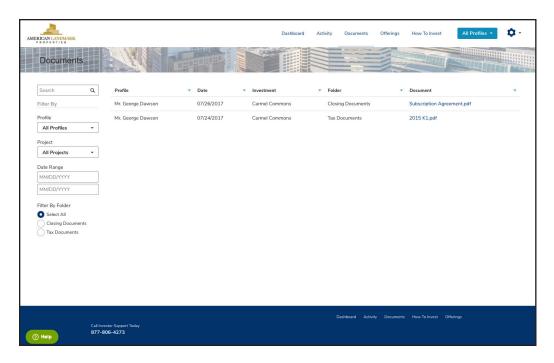

The "Activity" tab will display all activity for that profile such as investment, distribution and transfer details. You have the option to filter by profile, project, dates, and activity.

Next to the "Activity" tab, is the "Documents" tab which houses all documents for that profile in one convenient place.

Each document is clickable and you can save or print from here. You also have the option to sort by profile, project, date range, or document type. All documents including tax documents will reside here and be accessible 24/7.