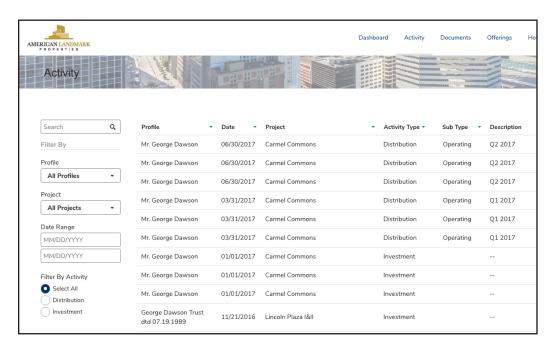

The "Activity" tab will display all activity for that profile such as investment, distribution and transfer details. You have the option to filter by profile, project, dates, and activity.

Next to the "Activity" tab, is the "Documents" tab which houses all documents for that profile in one convenient place.